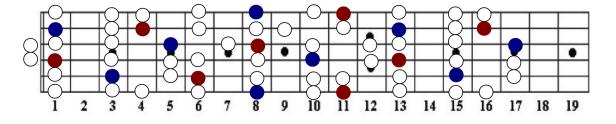

## **Major & Natural Minor Scales**

-spanning the whole fretboard and all 12 keys (pg. 3/3)-

E Major (Red) | C# Minor (Blue)

A Major (Red) | F# Minor (Blue)

D Major (Red) | B Minor (Blue)

G Major (Red) | E Minor (Blue)