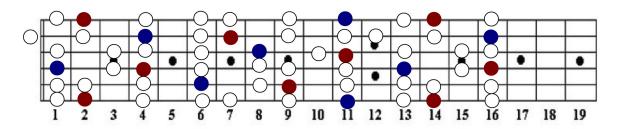

## **Major & Natural Minor Scales**

-spanning the whole fretboard and all 12 keys (pg. 3/3)-

E Major (Red) | C# Minor (Blue)

A Major (Red) | F# Minor (Blue)

D Major (Red) | B Minor (Blue)

G Major (Red) | E Minor (Blue)