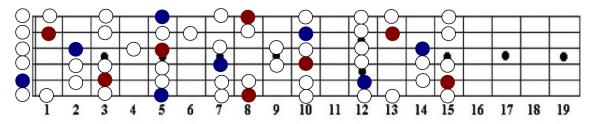

## **Major & Natural Minor Scales**

-spanning the whole fretboard and all 12 keys (pg. 1/3)-

C Major (Red) | A Minor (Blue)

F Major (Red) | D Minor (Blue)

Bb Major (Red) | G Minor (Blue)

Eb Major (Red) | C Minor (Blue)