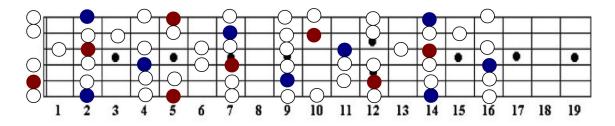

## **Major & Natural Minor Scales**

-spanning the whole fretboard and all 12 keys (pg. 2/3)-

Ab Major (Red) | F Minor (Blue)

Db Major (Red) | Bb Minor (Blue)

F#/Gb Major (Red) | D#/Eb Minor (Blue)

B Major (Red) | G# Minor (Blue)