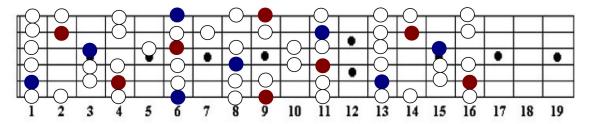

## **Major & Natural Minor Scales**

-spanning the whole fretboard and all 12 keys (pg. 2/3)-

Ab Major (Red) | F Minor (Blue)

Db Major (Red) | Bb Minor (Blue)

F#/Gb Major (Red) | D#/Eb Minor (Blue)

B Major (Red) | G# Minor (Blue)