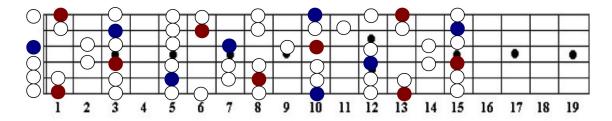

## **Major & Natural Minor Scales**

-spanning the whole fretboard and all 12 keys (pg. 1/3)-

C Major (Red) | A Minor (Blue)

F Major (Red) | D Minor (Blue)

Bb Major (Red) | G Minor (Blue)

Eb Major (Red) | C Minor (Blue)