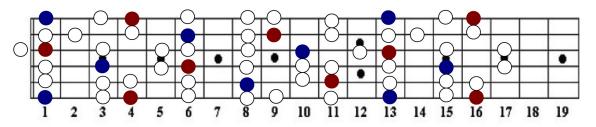

## **Major & Natural Minor Scales**

-spanning the whole fretboard and all 12 keys (pg. 1/3)-

C Major (Red) | A Minor (Blue)

F Major (Red) | D Minor (Blue)

Bb Major (Red) | G Minor (Blue)

Eb Major (Red) | C Minor (Blue)