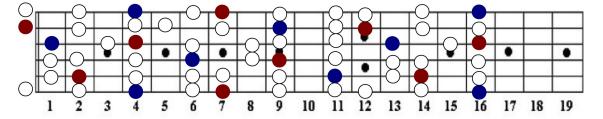

## **Major & Natural Minor Scales**

-spanning the whole fretboard and all 12 keys (pg. 3/3)-

E Major (Red) | C# Minor (Blue)

A Major (Red) | F# Minor (Blue)

D Major (Red) | B Minor (Blue)

G Major (Red) | E Minor (Blue)