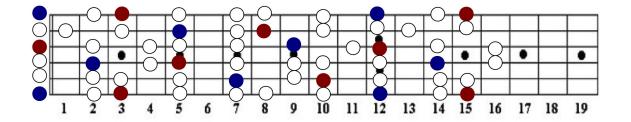

## **Major & Natural Minor Scales**

-spanning the whole fretboard and all 12 keys (pg. 3/3)-

E Major (Red) | C# Minor (Blue)

A Major (Red) | F# Minor (Blue)

D Major (Red) | B Minor (Blue)

G Major (Red) | E Minor (Blue)