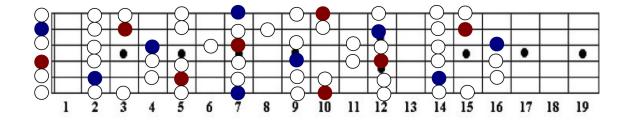

## **Major & Natural Minor Scales**

-spanning the whole fretboard and all 12 keys (pg. 3/3)-

E Major (Red) | C# Minor (Blue)

A Major (Red) | F# Minor (Blue)

D Major (Red) | B Minor (Blue)

G Major (Red) | E Minor (Blue)