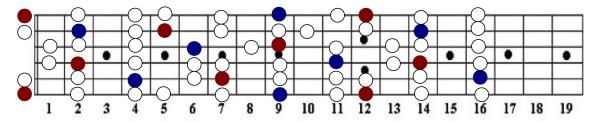

## **Major & Natural Minor Scales**

-spanning the whole fretboard and all 12 keys (pg. 1/3)-

C Major (Red) | A Minor (Blue)

F Major (Red) | D Minor (Blue)

Bb Major (Red) | G Minor (Blue)

Eb Major (Red) | C Minor (Blue)