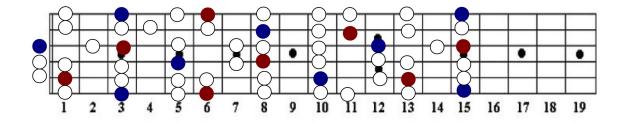

## **Major & Natural Minor Scales**

-spanning the whole fretboard and all 12 keys (pg. 2/3)-

Ab Major (Red) | F Minor (Blue)

Db Major (Red) | Bb Minor (Blue)

F#/Gb Major (Red) | D#/Eb Minor (Blue)

B Major (Red) | G# Minor (Blue)